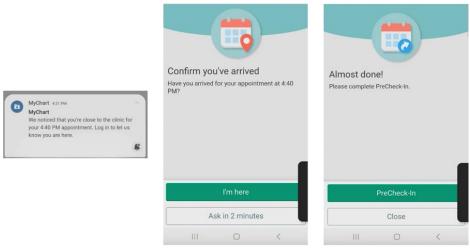

1. Download the MyChart app.

- 2. Allow location sharing on the app "all of the time" and turn on notifications.
- 3. When you close to our office, you will get a notification to sign into MyChart and to let us know you are here.

4. Next, complete precheck-in and follow the app directions to fill in demographic information, medications, allergies, health issues, questionnaire, and insurance information. Let the front desk know once you've signed in and completed all items!